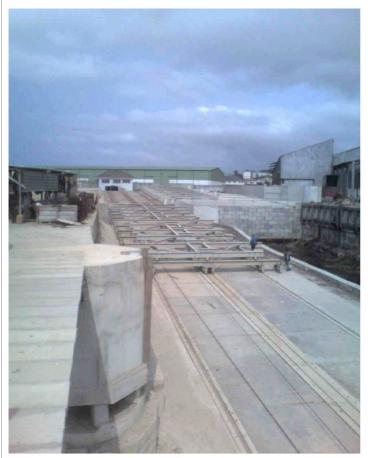

# Assessment and technical assistance for upgrading Takoradi Shipyard, Ghana

Slipway lower cradle going down

Temporary cofferdam with sand bags

Slipway upper/lower cradle combined going down

DEMAS performed the survey to establish the need for the rehabilitation of the Shipyard, collected data, prepared general layout and design drawings and prepared technical specifications. Based on that data the cost of the works was estimated and used to prepare a bid by Amandi to the Ghana Ports & Harbours Authority (GPHA).

DEMAS continued its services during the execution.

DEMAS did render its services to support the client in executing of the project by providing: general and detailed designs, work methods, consultancy services and supervision (through Amandi's Project Manager). These services involved carrying out a detailed assessment survey, collecting & analysis of data, setting up Client's requirements statements, preparing drawings & technical specifications for the slipway, the dry dock and the workshop and supervising the implementation on site from an engineering point of view.