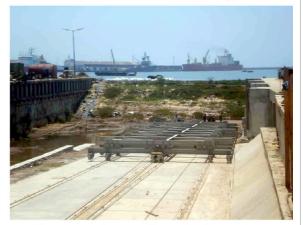

# Assessment and technical assistance for upgrading Takoradi Shipyard, Ghana

Slipway lower cradle going down

Temporary cofferdam with sand bags

Slipway upper/lower cradle combined going down

DEMAS performed the survey to establish the need for the rehabilitation of the Shipyard, collected data, prepared general layout and design drawings and prepared technical specifications. Based on that data the cost of the works was estimated and used to prepare a bid by Amandi to the Ghana Ports & Harbours Authority (GPHA).

A nine meter high cofferdam constructed from sand between bunds of sand bags was designed by DEMAS and build without the use of mechanical equipment other than loading pontoons.

DEMAS sourced the winches for the movement of the cradles of the slipway and for the operation of the doors of the dry dock and assisted with the commissioning of the winches. Furthermore, DEMAS sourced the machines for the machine workshop, the carpenter shop and the foundry shop of the shipyard and organised the procurement and shipment of the machines to the site.