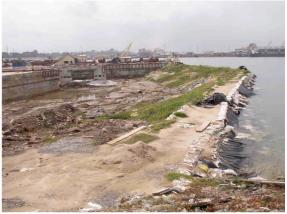

A nine meter high cofferdam constructed from sand between bunds of sand bags was designed by DEMAS and build without the use of mechanical equipment other than loading pontoons.

DEMAS sourced the winches for the movement of the cradles of the slipway and for the operation of the doors of the dry dock and assisted with the commissioning of the winches. Furthermore, DEMAS sourced the machines for the machine workshop, the carpenter shop and the foundry shop of the shipyard and organised the procurement and shipment of the machines to the site.